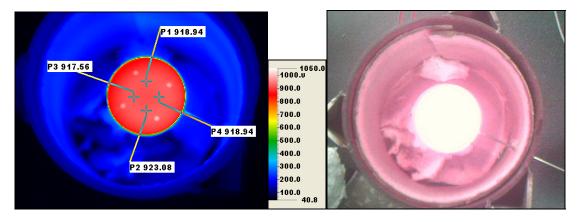

## **SPECIFICATION**

| 1.  | Maximum Temperature                                  | 925°C       |
|-----|------------------------------------------------------|-------------|
| 2.  | Temperature Stability                                | ±1.5%       |
| 3.  | Temperature Uniformity (center circle diameter)      | ±5℃         |
| 4.  | Maximum Voltage                                      | 60V         |
| 5.  | Maximum Current                                      | 12A         |
| 6.  | Heater Resistance                                    | 5Ω          |
| 7.  | Power Supply                                         | AC/DC       |
| 8.  | Ramp Time to 750°C (in ATM)                          | <4 minutes  |
| 9.  | Ramp Time to 950°C (in ATM)                          | <13 minutes |
| 10. | Cool-Down Time (950°C to room temp., 1 ATM pressure) | <40 minutes |
| 11. | UHV Compatibility                                    | YES         |
| 12. | Electrical Biasing                                   | YES         |