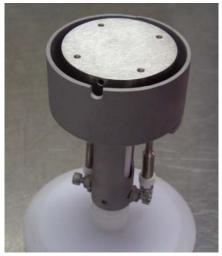

| ±1.5%       |
| 3.  | Temperature Uniformity (center circle diameter)      | ±5℃         |
| 4.  | Maximum Voltage                                      | 60V         |
| 5.  | Maximum Current                                      | 12A         |
| 6.  | Heater Resistance                                    | 5Ω          |
| 7.  | Power Supply                                         | AC/DC       |
| 8.  | Ramp Time to 750°C (in ATM)                          | <4 minutes  |
| 9.  | Ramp Time to 950°C (in ATM)                          | <13 minutes |
| 10. | Cool-Down Time (950°C to room temp., 1 ATM pressure) | <40 minutes |
| 11. | UHV Compatibility                                    | YES         |
| 12. | Electrical Biasing                                   | YES         |





CT HEATERS or CHENG TAY HEATER & INSTRUMENT CO., LTD. reserves the right to bring any modifications to our products. We manufacture products according to drawings which serve as contractual documents. We are not responsible for damage resulting from inappropriate installation or use of our product. ADDRESS: 16 Tung Yuan 2<sup>nd</sup> Road, Chung Li Industrial Park, Taoyuan County, Taiwan

TEL: -886-3-452-1328 FAX : -886-3-452-9539 http://www.ctheaters.com E-mail: ct.heaters@msa.hinet.net VAT #: 07105140