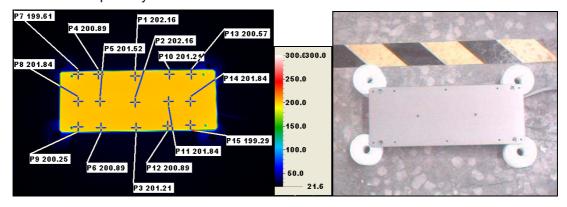

## **SPECIFICATION**

| 1.  | Maximum Temperature                                                                                    | 380℃             |
|-----|--------------------------------------------------------------------------------------------------------|------------------|
| 2.  | Temperature Stability                                                                                  | < <u>±2</u> %    |
| 3.  | Temperature Uniformity                                                                                 | <b>&lt;±2%</b> ℃ |
| 4.  | Maximum Voltage                                                                                        | 220V             |
| 5.  | Maximum Current                                                                                        | 3.7A             |
| 6.  | Heater Resistance                                                                                      | 60.5Ω            |
| 7.  | Power Supply                                                                                           | AC/DC            |
| 8.  | Ramp Time to 150℃ (in ATM)                                                                             | <3 minutes       |
| 9.  | Ramp Time to 200°C (in ATM)                                                                            | <5 minutes       |
| 10. | Ramp Time to 380°C (in ATM)                                                                            | <10 minutes      |
| 11. | Cool-Down Time (380 $^{\circ}\!\!\!\!\!\!\!\!\!\!\!\!\!\!\!\!\!\!\!\!\!\!\!\!\!\!\!\!\!\!\!\!\!\!\!\!$ | Available        |

## 12. UHV Compatibility

220V800W w/ K-type sheath thermocouple Hard anodized aluminum, dim: 270X105X10T mm

CT HEATERS or CHENG TAY HEATER & INSTRUMENT CO., LTD. reserves the right to bring any modifications to our products. We manufacture products according to drawings which serve as contractual documents. We are not responsible for damage resulting from inappropriate installation or use of our product.