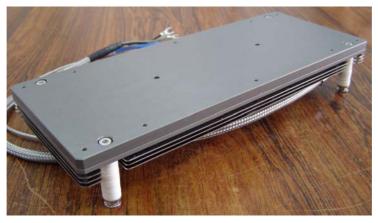

## 12. UHV Compatibility

220V800W w/ K-type sheath thermocouple Hard anodized aluminum, dim: 270X105X10T mm

CT HEATERS or CHENG TAY HEATER & INSTRUMENT CO., LTD. reserves the right to bring any modifications to our products. We manufacture products according to drawings which serve as contractual documents. We are not responsible for damage resulting from inappropriate installation or use of our product.